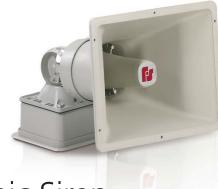

# Remotely Selectable Electronic Siren

SST3-MV is an electronic siren capable of producing three different high decibel tones from the same unit.

The Model SST3-MV features internal amplification and the circuitry required to produce three different tones. The user activates each tone (wail, yelp or horn) with dry contacts from a remote point.

The NEMA 3R housing is molded from impact resistant ASA (acrylic-styrene acrylonitrile) plastic, making it resistant to ultra-violet light and ideal for indoor or outdoor use.

The omni-directional swivel mount system allows the output to be pointed anywhere within a 180° half-sphere.

## Electronic Siren (SST3-MV)