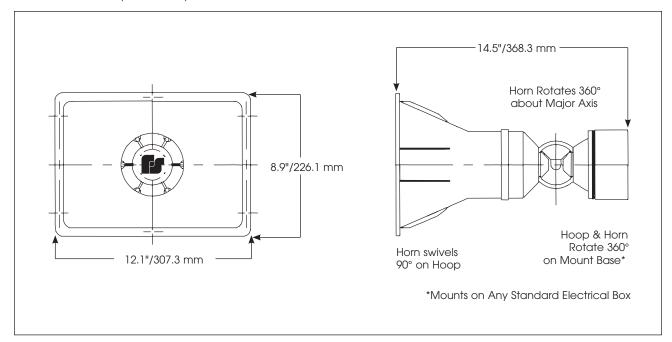

The NEMA 3R housing is molded from impact resistant ASA (acrylic-styrene acrylonitrile) plastic, making it resistant to ultra-violet light and ideal for indoor or outdoor use.

The omni-directional swivel mount system allows the output to be pointed anywhere within a 180° half-sphere.

#### S P F C I F I C A T I O N S

| Operating Temperature:          | -31°F to 151°F     | -35°C to 66°C    |
|---------------------------------|--------------------|------------------|
| Maximum Contact Resistance      |                    | 1000 Ohms        |
| Shipping Weight:<br>Net Weight: | 5.2 lbs<br>4.4 lbs | 2.4 kg<br>2.0 kg |
| Height:                         | 8.9"               | 226.1 mm         |
| Width:                          | 12.1"              | 307.3 mm         |
| Depth:                          | 14.5"              | 368.3 mm         |